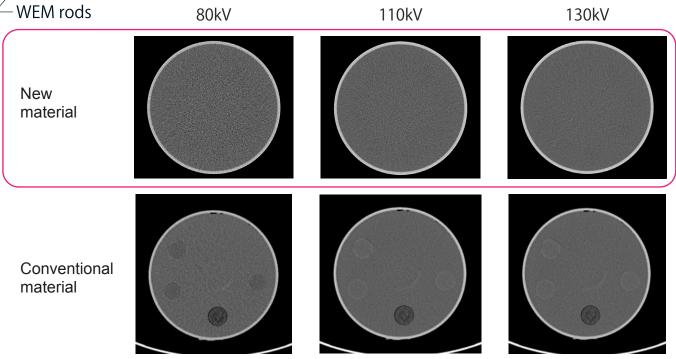

## PH-75 Multi-Energy CT Quality Assurance Phantom

\*Data taken from the DECT phantom prototype

WEM shows very close-to-water HU under wide range of radiation energy; it is to the extent that WEM rods in the water-filled container are invisible in CT images and cannot be differentiated from water.