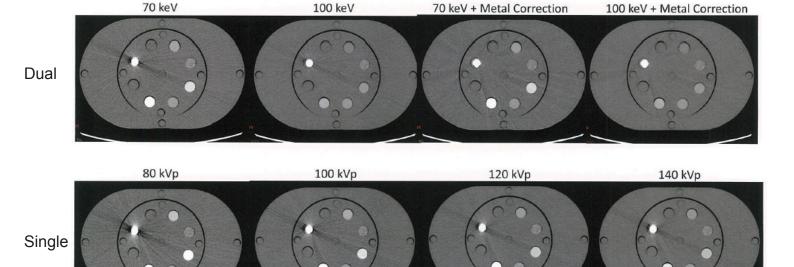

## PH-75 Multi-Energy CT Quality Assurance Phantom

\*Data taken from the DECT phantom prototype

WEM shows very close-to-water HU under wide range of radiation energy; it is to the extent that WEM rods in the water-filled container are invisible in CT images and cannot be differentiated from water.