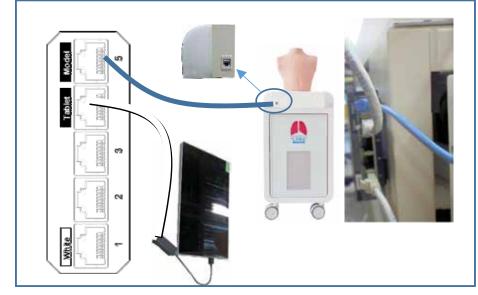

## Setting

1.Plug the AC adapter of the router into power plug built-in the Pediatric Lung.

3.Connect the router port marked [Model] to the LAN port of the Pediatric Lung unit.

PC.

2.Take out the cord from the hole on the lateral side of the Pediatric Lung unit, then connect the AC adapter to the router.

5. Connect the same colored port of each model with the LAN cable.

4.Connect the router port marked [Tablet] to the Tablet

In case of a single unit, connect the LAN port of Pediatric Lung unit to the tablet.