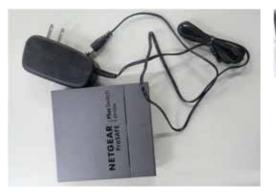

LAN Port Router set (with AC adapter)

The number of units that can be controlled simultaneously is 5 units. A seal is affixed to the LAN port on the back of each router as shown in the above figure.

## Setting

1.Plug the AC adapter of the router into power plug built-in the Pediatric Lung.

3.Connect the router port marked [Model] to the LAN port of the Pediatric Lung unit.

PC.

2.Take out the cord from the hole on the lateral side of the Pediatric Lung unit, then connect the AC adapter to the router.