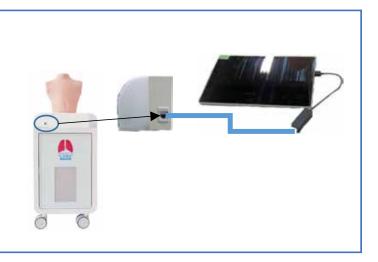

5. Connect the same colored port of each model with the LAN cable.

4.Connect the router port marked [Tablet] to the Tablet

In case of a single unit, connect the LAN port of Pediatric Lung unit to the tablet.