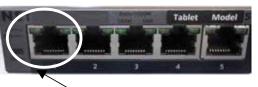

LAN Port Router set (with AC adapter)

The number of units that can be controlled simultaneously is 5 units. A seal is affixed to the LAN port on the back of each router as shown in the above figure.

## Setting

1.Plug the AC adapter of the router into power plug built-in the Pediatric Lung.

3.Connect the router port marked [Model] to the LAN port of the Pediatric Lung unit.

PC.

2.Take out the cord from the hole on the lateral side of the Pediatric Lung unit, then connect the AC adapter to the router.

5. Connect the same colored port of each model with the LAN cable.

4.Connect the router port marked [Tablet] to the Tablet

In case of a single unit, connect the LAN port of Pediatric Lung unit to the tablet.