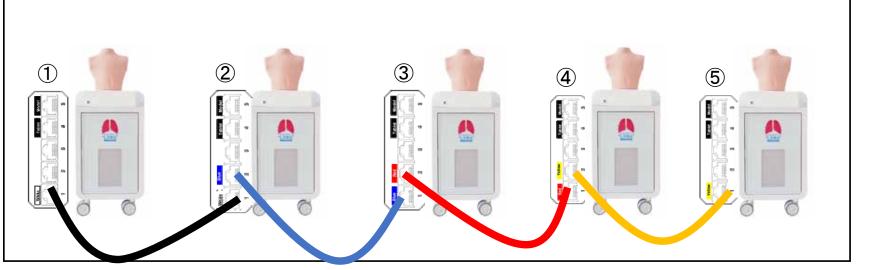

5. Connect the same colored port of each model with the LAN cable.

4.Connect the router port marked [Tablet] to the Tablet

In case of a single unit, connect the LAN port of Pediatric Lung unit to the tablet.