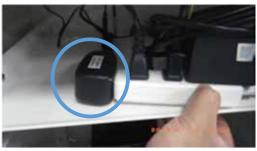

## Setting

1.Plug the AC adapter of the router into power plug built-in the Pediatric Lung.

3.Connect the router port marked [Model] to the LAN port of the Pediatric Lung unit.

PC.

2.Take out the cord from the hole on the lateral side of the Pediatric Lung unit, then connect the AC adapter to the router.