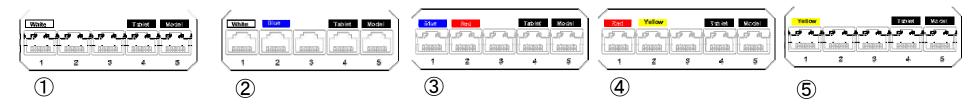

5. Connect the same colored port of each model with the LAN cable.

4.Connect the router port marked [Tablet] to the Tablet

In case of a single unit, connect the LAN port of Pediatric Lung unit to the tablet.